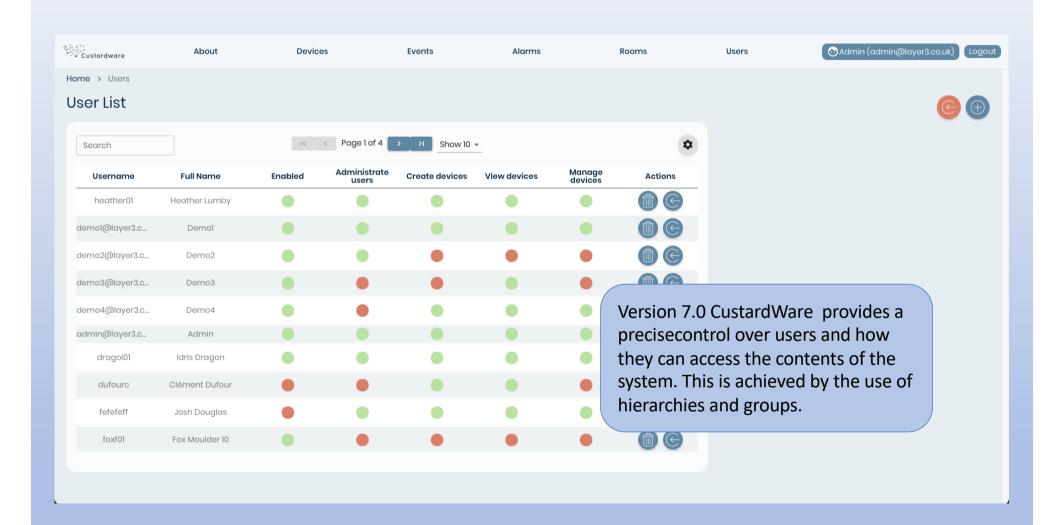

#### Version 7.0 CustardWare features:

- A new layout and design.
- Flexible and adaptable front end.
- Support for more scalable operation.
- Enhanced graphics capability.
- Better user access control.