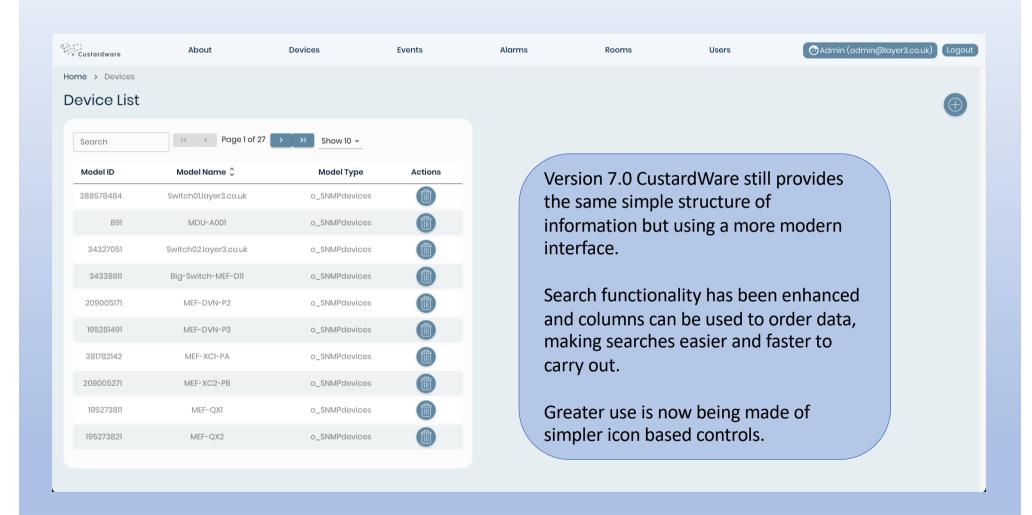

Version 7.0 CustardWare offers a more adaptable front end where we can quickly create custom pages to meet any requirements.

Graphs, for example, become multi-layer objects making it possible to remove or add layers of data so detail can be viewed more easily.