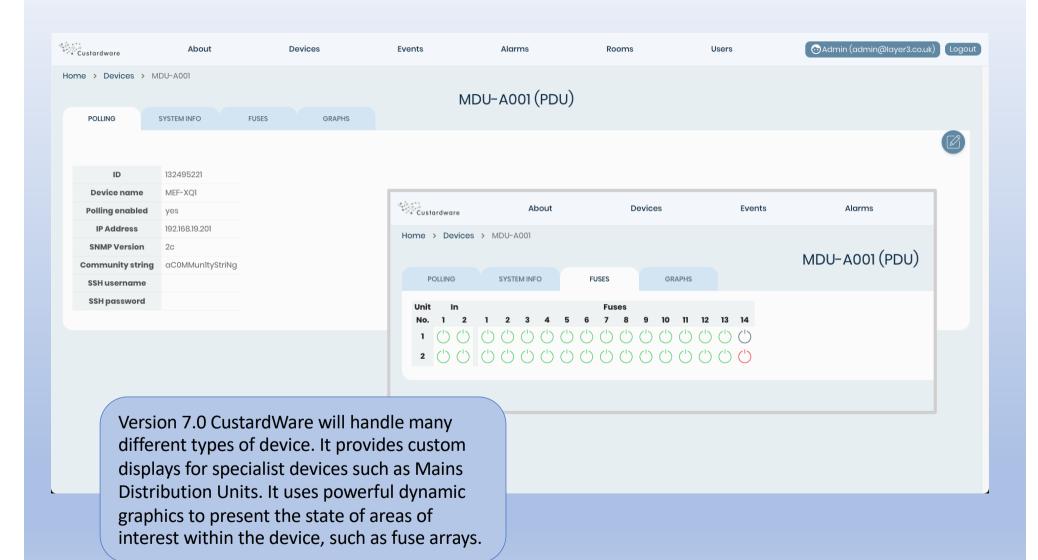

tures:

- A new layout and design.
- Flexible and adaptable front end.
- Support for more scalable operation.
- Enhanced graphics capability.
- Better user access control.





Version 7.0 CustardWare offers a more adaptable front end where we can quickly create custom pages to meet any requirements.



Graphs, for example, become multi-layer objects making it possible to remove or add layers of data so detail can be viewed more easily.

Version 7.0 CustardWare provides a powerful platform for developing future solutions. In the past we have used CustardWare to implement solutions in many different scenarios, from data collection through to system control and into web-based applications. If you have a data capture, storage and handling problem you should talk to us!









































## Summary

- CustardWare is cost-effective, efficient and powerful.
- Intuitive and easy to use.
- It is vendor-neutral and extendable.
- It is highly automated.
- Provided as a fully managed service by Layer3:
  - Requiring no day to day maintenance or management by internal staff.
  - You don't need specialist staff or people dedicated to integrating or supporting the tool.
- CustardWare has an excellent track record:
  - 20+ years of development and use.
  - Developed under active use in monitoring or tackling existing or emerging real customer problems.



### Any Questions?

- We would be pleased to answer questions and explore possible use cases:
  - email vivg@layer3.co.uk
  - or call 0208 769 4484.
- Please contact us directly if you have more in depth questions