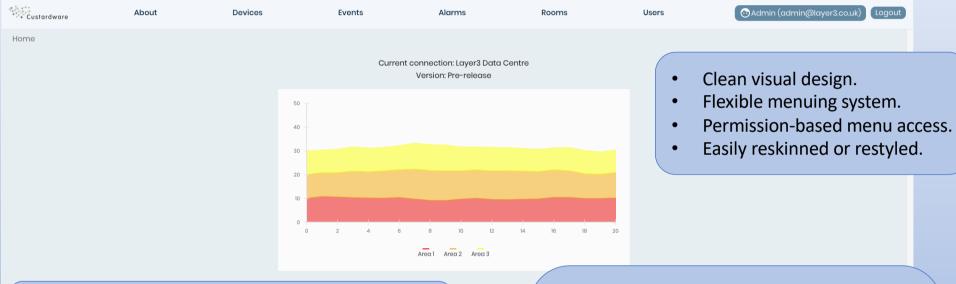

Version 7.0 CustardWare offers a more adaptable front end where we can quickly create custom pages to meet any requirements.

Graphs, for example, become multi-layer objects making it possible to remove or add layers of data so detail can be viewed more easily.