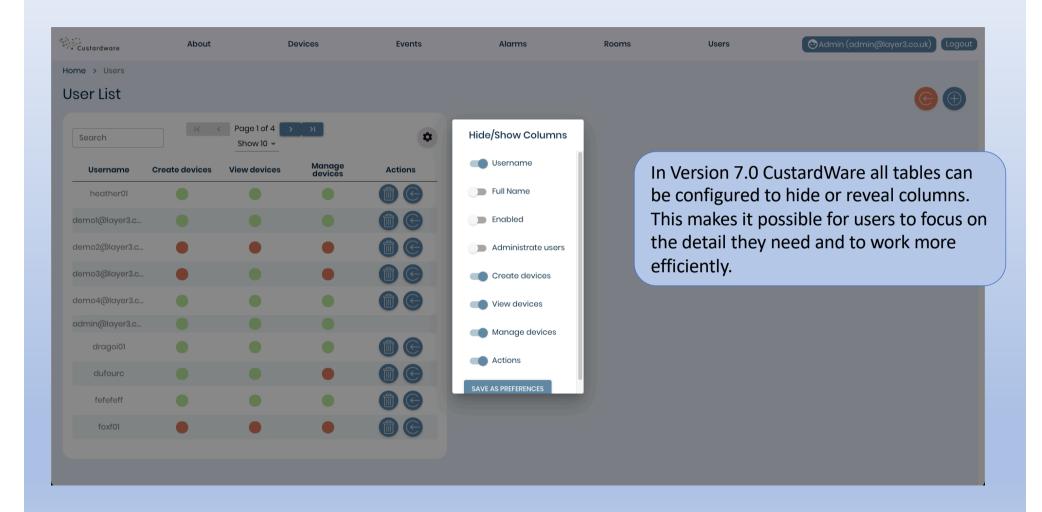

Version 7.0 CustardWare offers a more adaptable front end where we can quickly create custom pages to meet any requirements.

Graphs, for example, become multi-layer objects making it possible to remove or add layers of data so detail can be viewed more easily.