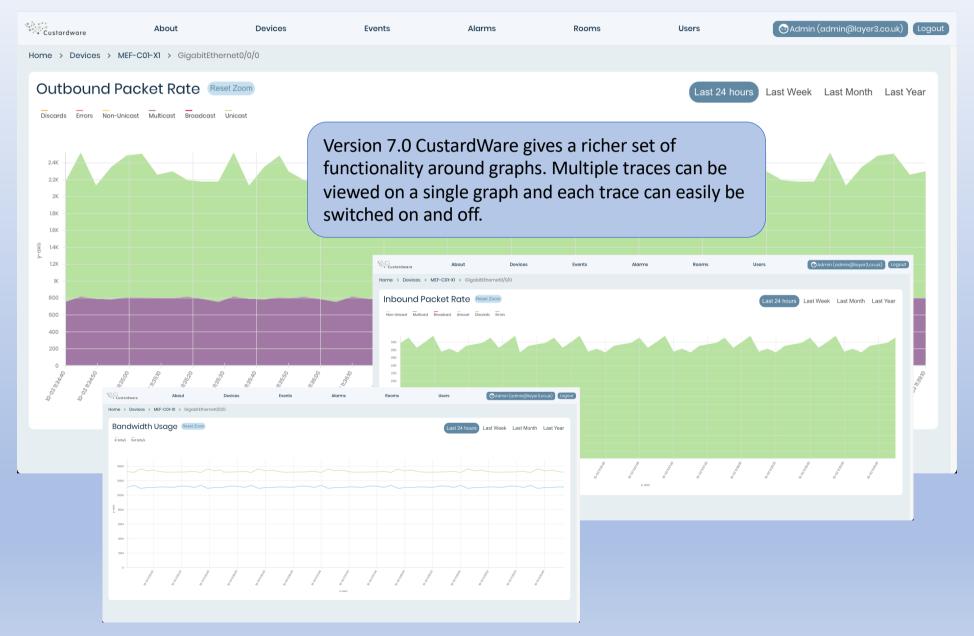

Version 7.0 CustardWare offers a more adaptable front end where we can quickly create custom pages to meet any requirements.

Graphs, for example, become multi-layer objects making it possible to remove or add layers of data so detail can be viewed more easily.