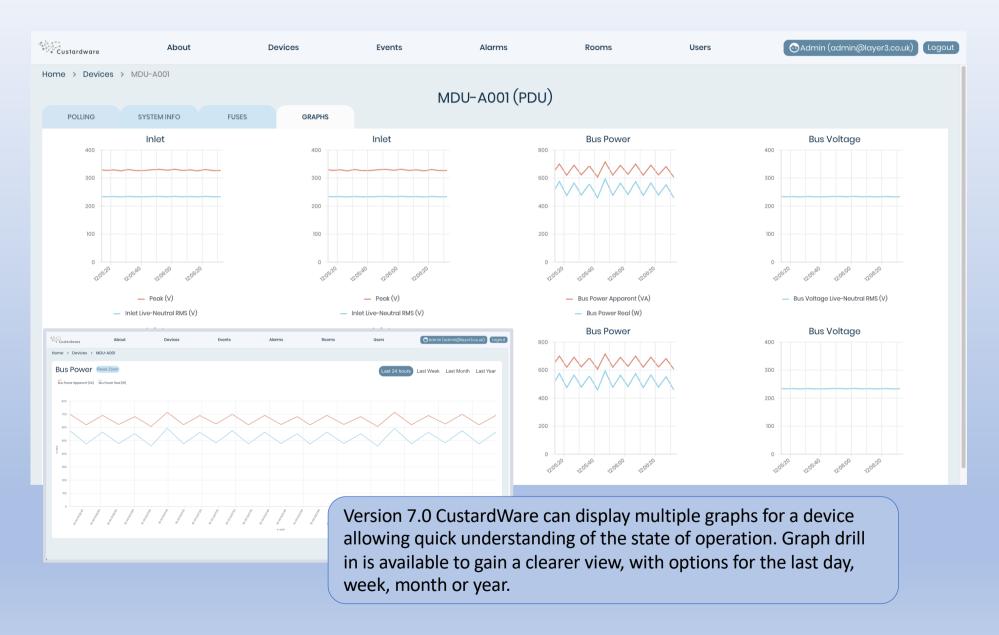

Version 7.0 CustardWare offers a more adaptable front end where we can quickly create custom pages to meet any requirements.

Graphs, for example, become multi-layer objects making it possible to remove or add layers of data so detail can be viewed more easily.