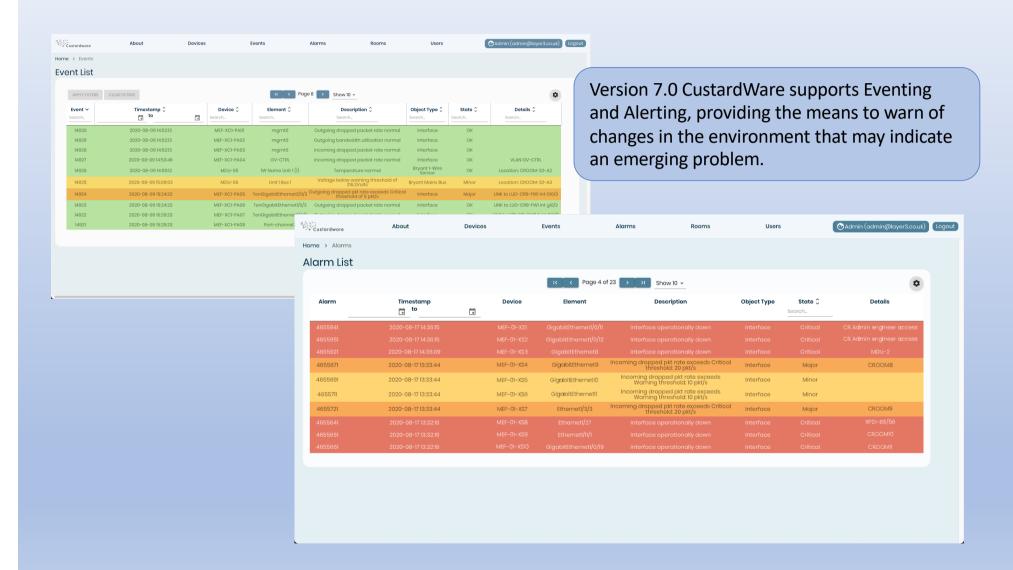

A new layout and design.
- Flexible and adaptable front end.
- Support for more scalable operation.
- Enhanced graphics capability.
- Better user access control.





Version 7.0 CustardWare offers a more adaptable front end where we can quickly create custom pages to meet any requirements.



Graphs, for example, become multi-layer objects making it possible to remove or add layers of data so detail can be viewed more easily.

Version 7.0 CustardWare provides a powerful platform for developing future solutions. In the past we have used CustardWare to implement solutions in many different scenarios, from data collection through to system control and into web-based applications. If you have a data capture, storage and handling problem you should talk to us!









































## Summary

- CustardWare is cost-effective, efficient and powerful.
- Intuitive and easy to use.
- It is vendor-neutral and extendable.
- It is highly automated.
- Provided as a fully managed service by Layer3:
  - Requiring no day to day maintenance or management by internal staff.
  - You don't need specialist staff or people dedicated to integrating or supporting the tool.
- CustardWare has an excellent track record:
  - 20+ years of development and use.
  - Developed under active use in monitoring or tackling existing or emerging real customer problems.



### Any Questions?

- We would be pleased to answer questions and explore possible use cases:
  - email vivg@layer3.co.uk
  - or call 0208 769 4484.
- Please contact us directly if you have more in depth questions or would l