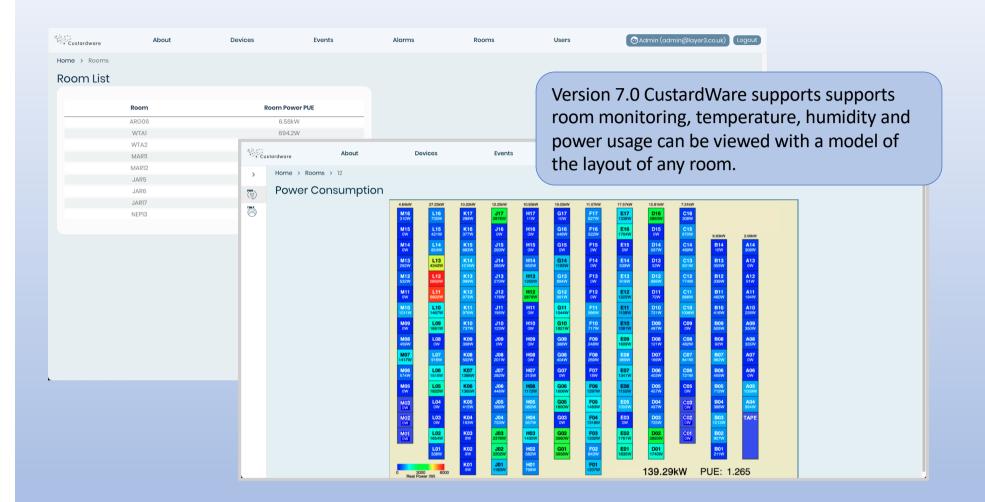

w layout and design.
- Flexible and adaptable front end.
- Support for more scalable operation.
- Enhanced graphics capability.
- Better user access control.





Version 7.0 CustardWare offers a more adaptable front end where we can quickly create custom pages to meet any requirements.



Graphs, for example, become multi-layer objects making it possible to remove or add layers of data so detail can be viewed more easily.

Version 7.0 CustardWare provides a powerful platform for developing future solutions. In the past we have used CustardWare to implement solutions in many different scenarios, from data collection through to system control and into web-based applications. If you have a data capture, storage and handling problem you should talk to us!









































## Summary

- CustardWare is cost-effective, efficient and powerful.
- Intuitive and easy to use.
- It is vendor-neutral and extendable.
- It is highly automated.
- Provided as a fully managed service by Layer3:
  - Requiring no day to day maintenance or management by internal staff.
  - You don't need specialist staff or people dedicated to integrating or supporting the tool.
- CustardWare has an excellent track record:
  - 20+ years of development and use.
  - Developed under active use in monitoring or tackling existing or emerging real customer problems.



### Any Questions?

- We would be pleased to answer questions and explore possible use cases:
  - email vivg@layer3.co.uk
  - or call 0208 769 4484.
- Please contact us directly if you have more in depth questions or would like