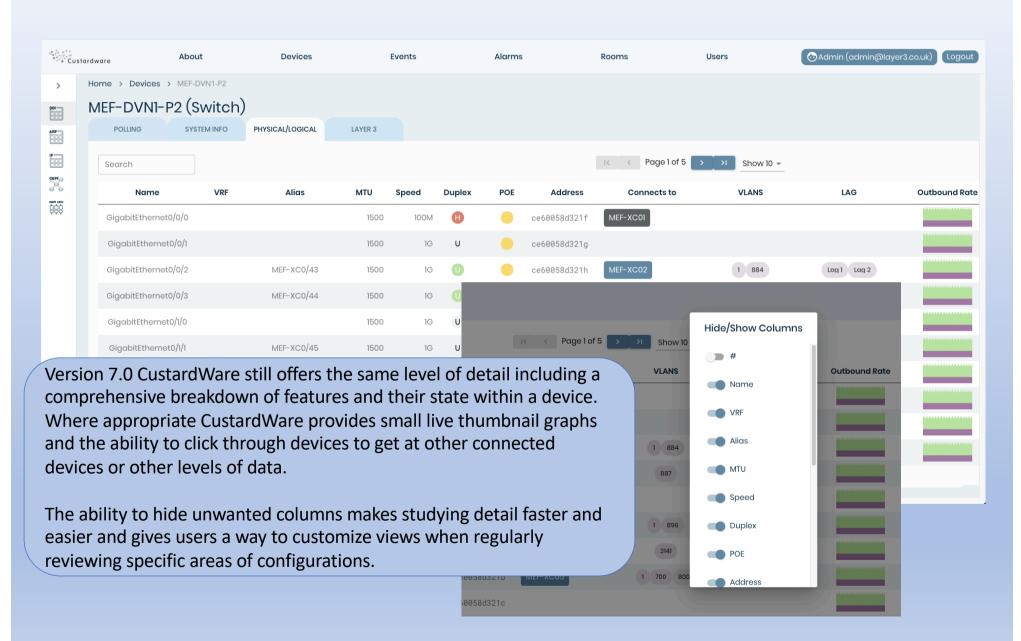

Version 7.0 CustardWare offers a more adaptable front end where we can quickly create custom pages to meet any requirements.

Graphs, for example, become multi-layer objects making it possible to remove or add layers of data so detail can be viewed more easily.